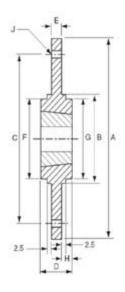

| Part Number | T/L<br>Bush | А   | В   | С   | D  | E    | R   | G   | Н  | J (No. x Diameter) |
|-------------|-------------|-----|-----|-----|----|------|-----|-----|----|--------------------|
| BF12        | 1210        | 120 | 80  | 100 | 25 | 6.5  | 74  | 80  | 10 | 6 x 6.5            |
| BF16        | 1610        | 130 | 90  | 110 | 25 | 6.5  | 84  | 90  | 10 | 6 x 6.5            |
| BF20        | 2012        | 145 | 100 | 125 | 32 | 8.5  | 99  | 100 | 13 | 6 x 8.5            |
| BF25        | 2517        | 185 | 130 | 155 | 44 | 11.5 | 120 | 119 | 20 | 6 x 10.5           |
| BF30        | 3020        | 220 | 165 | 190 | 50 | 11.5 | 146 | 147 | 20 | 6 x 13             |