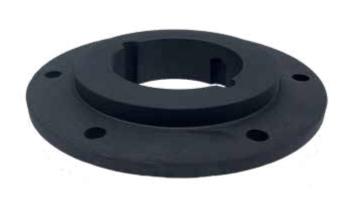

Taper Lock Bolt On Hubs are designed for use with Taper Lock Bushes. They provide a convenient means of securing impellers, agitators, fan motors and other devices firmly to shafts. Bolt On Hubs are used wherever welding is not possible or not permitted. Parts can be mounted to either the left or right hand side of the hub.